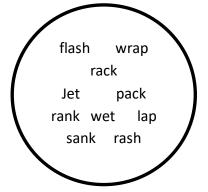

## Part 1

1. Complete the table by selecting the words that sound similar from the circle

| tap  |  |
|------|--|
| sack |  |
| set  |  |
| dash |  |
| bank |  |

(10 marks)

2. Rewrite the following passage using capital letters where neccesary .